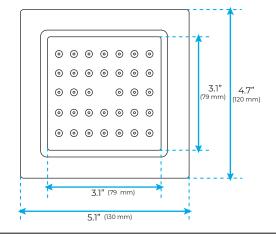

BODY SPRAYS SPECIFICATIONS





Shower Panel / Hose Material: 304 Stainless Steel

Shower Head Size: 900\*300 mm

Showerheads Install: Embedded Ceiling Mounted

Concealed Mixer Install: Wall-Mounted

LED Shower Head Functions: Rainfall, Waterfall, Mist,

Water Column

Water Pressure: 0.3 MPA

Water Flow: 16L/min~28L/min

Shower Accessories Material: Brass

LED Light: Need to Connect Power

LED Light Color: 64 Color Shower Hose Length: 1.5M AC: 100-265V 50/60Hz





Product shown is only for installation display purpose



All dimensions and specifications are nominal and may vary. Use actual products for accuracy in critical situations.



# **B**athSelect

## **Shower Mixer**



Product shown is only for installation display purpose

## **Shower Mixer Connections**



## **Body Jet**





#### **Hand Shower**



Flow Rate: 2.0 GPM / 7.6 LPM

#### **FEATURES**

Material: Brass

Base Plate Height: 5-1/8"
Base Plate Width: 5-1/8"
Jet Surface Area: 3-1/8"
Surface Depth: 1/4"
Adjustment Angle: 5°
Male NPT Connection: 1/2"
Maximum Flow Rate: 2.5 GPM

(9.5L/min) max @ 80 psi