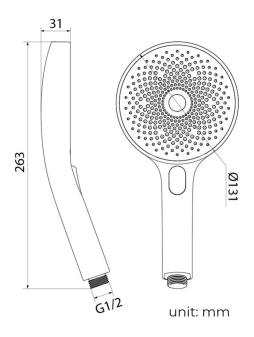

ONS





Shower Panel / Hose Material: 304 Stainless Steel

Shower Head Size: 900\*300 mm

Showerheads Install: Embedded Ceiling Mounted

Concealed Mixer Install: Wall-Mounted

LED Shower Head Functions: Rainfall, Waterfall, Mist,

Water Column

Water Pressure: 0.3 MPA

Water Flow: 16L/min~28L/min

Shower Accessories Material: Brass

LED Light: Need to Connect Power

LED Light Color: 64 Color Shower Hose Length: 1.5M AC: 100-265V 50/60Hz





Product shown is only for installation display purpose



All dimensions and specifications are nominal and may vary. Use actual products for accuracy in critical situations.



# **B**athSelect

## **Shower Mixer**



Product shown is only for installation display purpose

## **Shower Mixer Connections**



## **Body Jet**





#### **Hand Shower**



Flow Rate: 2.0 GPM / 7.6 LPM

#### **FEATURES**

Material: Brass

Base Plate Height: 5-1/8"
Base Plate Width: 5-1/8"
Jet Surface Area: 3-1/8"
Surface Depth: 1/4"
Adjustment Angle: 5°
Male NPT Connection: 1/2"
Maximum Flow Rate: 2.5 GPM

(9.5L/min) max @ 80 psi