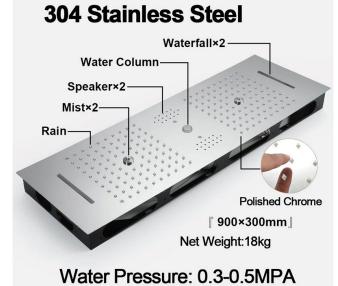

# LUXURIOUS CHROME THERMOSTATIC PHONE CONTROLLED RECESSED CEILING MOUNT MUSICAL WATERFALL RAINFALL SHOWER SYSTEM WITH ROUND HAND SHOWER AND JETTED BODY SPRAYS SPECIFICATIONS

Shower Panel / Hose Material: 304 Stainless Steel

Shower Head Size: 900\*300 mm

Showerheads Install: Embedded Ceiling Mounted

Concealed Mixer Install: Wall-Mounted

LED Shower Head Functions: Rainfall, Waterfall, Mist,

Water Column

Water Pressure: 0.3 MPA

Water Flow: 16L/min~28L/min

Shower Accessories Material: Brass

LED Light: Need to Connect Power

LED Light Color: 64 Color Shower Hose Length: 1.5M AC: 100-265V 50/60Hz

Product shown is only for installation display purpose

All dimensions and specifications are nominal and may vary. Use actual products for accuracy in critical situations.