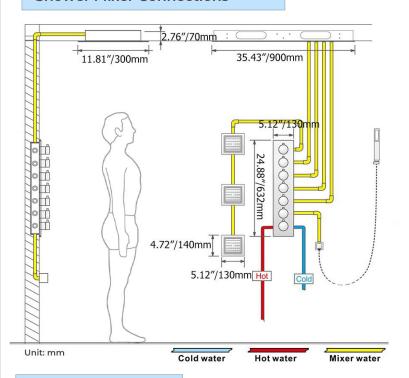

AND SHOWER AND JETTED BODY SPRAYS SPECIFICATIONS





Shower Panel / Hose Material: 304 Stainless Steel

Shower Head Size: 900\*300 mm

Showerheads Install: Embedded Ceiling Mounted

Concealed Mixer Install: Wall-Mounted

LED Shower Head Functions: Rainfall, Waterfall, Mist,

Water Column

Water Pressure: 0.3 MPA

Water Flow: 16L/min~28L/min

Shower Accessories Material: Brass

LED Light: Need to Connect Power

LED Light Color: 64 Color Shower Hose Length: 1.5M AC: 100-265V 50/60Hz





Product shown is only for installation display purpose



All dimensions and specifications are nominal and may vary. Use actual products for accuracy in critical situations.



# **B**athSelect

## **Shower Mixer**



Product shown is only for installation display purpose

## **Shower Mixer Connections**



## **Body Jet**





#### **Hand Shower**



Flow Rate: 2.0 GPM / 7.6 LPM

#### **FEATURES**

Material: Brass

Base Plate Height: 5-1/8"
Base Plate Width: 5-1/8"
Jet Surface Area: 3-1/8"
Surface Depth: 1/4"
Adjustment Angle: 5°
Male NPT Connection: 1/2"
Maximum Flow Rate: 2.5 GPM

(9.5L/min) max @ 80 psi