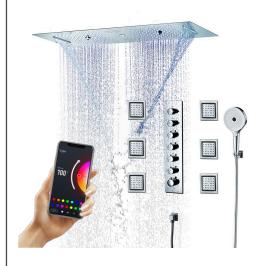

# LUXURIOUS CHROME THERMOSTATIC PHONE CONTROLLED RECESSED CEILING MOUNT MUSICAL WATERFALL RAINFALL SHOWER SYSTEM WITH ROUND HAND SHOWER AND JETTED BODY SPRAYS SPECIFICATIONS

Shower Panel / Hose Material: 304 Stainless Steel

Shower Head Size: 900\*300 mm

Showerheads Install: Embedded Ceiling Mounted

Concealed Mixer Install: Wall-Mounted

LED Shower Head Functions: Rainfall, Waterfall, Mist,

Water Column

Water Pressure: 0.3 MPA

Water Flow: 16L/min~28L/min

Shower Accessories Material: Brass

LED Light: Need to Connect Power

LED Light Color: 64 Color Shower Hose Length: 1.5M AC: 100-265V 50/60Hz

Product shown is only for installation display purpose

All dimensions and specifications are nominal and may vary. Use actual products for accuracy in critical situations.