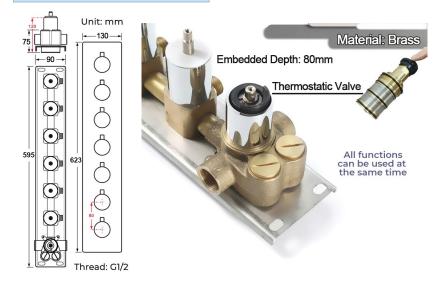

## **Shower Mixer**

Product shown is only for installation display purpose

# LUXURIOUS CHROME THERMOSTATIC PHONE CONTROLLED RECESSED CEILING MOUNT MUSICAL WATERFALL RAINFALL SHOWER SYSTEM WITH ROUND HAND SHOWER AND JETTED BODY SPRAYS SPECIFICATIONS

Shower Panel / Hose Material: 304 Stainless Steel

Shower Head Size: 900\*300 mm

Showerheads Install: Embedded Ceiling Mounted

Concealed Mixer Install: Wall-Mounted

LED Shower Head Functions: Rainfall, Waterfall, Mist,

Water Column

Water Pressure: 0.3 MPA

Water Flow: 16L/min~28L/min

Shower Accessories Material: Brass

LED Light: Need to Connect Power

LED Light Color: 64 Color Shower Hose Length: 1.5M AC: 100-265V 50/60Hz

Product shown is only for installation display purpose

All dimensions and specifications are nominal and may vary. Use actual products for accuracy in critical situations.