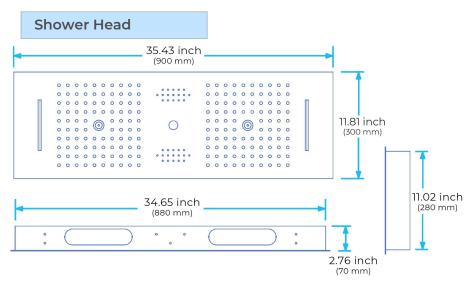

Shower Head Size: 900\*300 mm

Showerheads Install: Embedded Ceiling Mounted

Concealed Mixer Install: Wall-Mounted

LED Shower Head Functions: Rainfall, Waterfall, Mist,

Water Column

Water Pressure: 0.3 MPA

Water Flow: 16L/min~28L/min